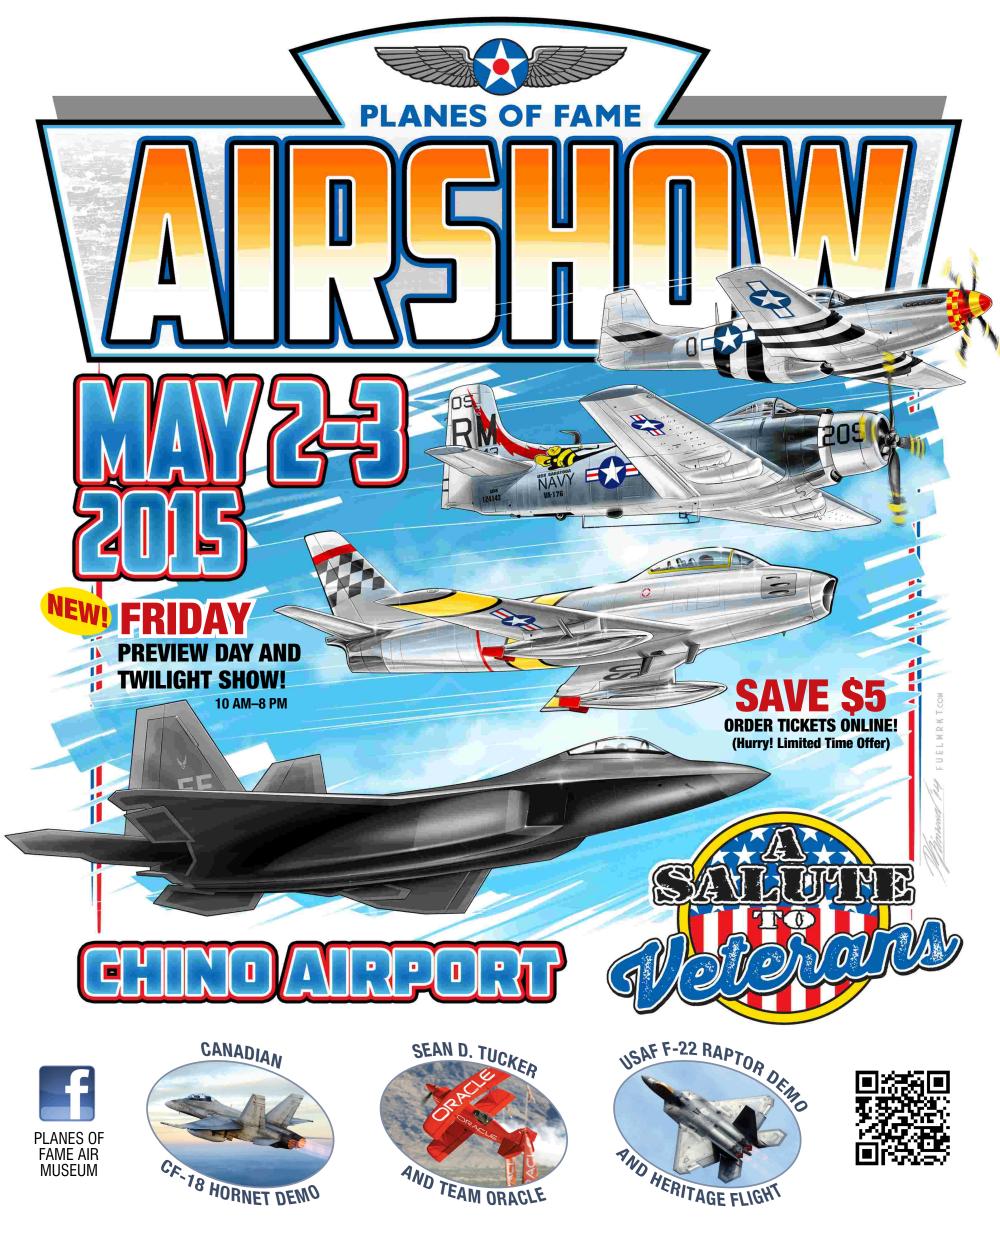

More than 40 WWII Aircraft including the B-25 Mitchell, P-47 Thunderbolt, P-51 Mustang • Pacific, European, Korean & Vietnam Flight Displays • Sanders Sea Fury Aerobatics • Clay Lacy Learjet Aerobatics • Rob Harrison Tumbling Bear Aerobatics Gregory Colyer T-33 • John Collver T-6 Aerobatics • Military Vehicles • Veterans Panel Discussions • Food & Vendors • Kids Zone

FREE ADMISSION KIDS 11 YEARS & UNDER • GENERAL \$25 • FREE PARKING! (PREFERRED PARKING \$15) FRIDAY PREVIEW DAY & TWILIGHT SHOW 10 A.M. – 8 P.M. • SATURDAY & SUNDAY 8 A.M. - 4 P.M.

All acts subject to change. No refunds. Some proceeds will go to POF Air Museum Discovery Center education programs. No animals except Service Animals will be allowed. No large ice coolers, alcohol, tents, bikes, golf carts, Quads, skateboards.